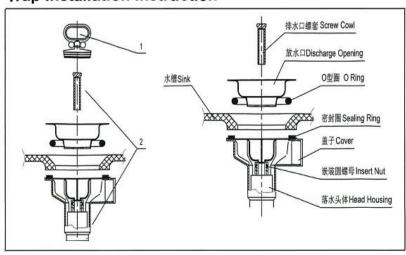

## 单头公用水槽落水安装图

### Single Head Utility Sink **Trap Installation Instruction**

Note: The waste is fitted to 40mm bottle trap which shall be ordered separately

<sup>\*</sup> All information of the above is for the reference only. No prior notice is made if any changes.