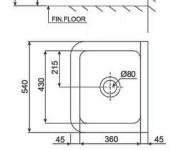

### SANITARY WARE SPECIFICATION SHEET

Item Descriptions American Standard (PRC) Fireclay utility sink c/w wall-mounted brakets and waste

Dimensions L540 x W460 mm

Model CP-F203.000

Material /Colour Fireclay/ White

Illustration/ Drawing