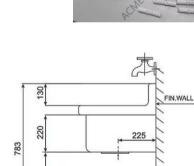

### SANITARY WARE SPECIFICATION SHEET

Item Descriptions American Standard (PRC) Fireclay utility sink c/w wall-mounted brakets and waste

Dimensions L540 x W460 mm

Model CP-F203.000

Material /Colour Fireclay/ White

Illustration/ Drawing