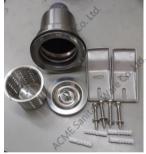

### SANITARY WARE SPECIFICATION SHEET

Item Descriptions American Standard (PRC) Fireclay utility sink c/w wall-mounted brakets and waste

Dimensions L540 x W460 mm

Model CP-F203.000

Material /Colour Fireclay/ White